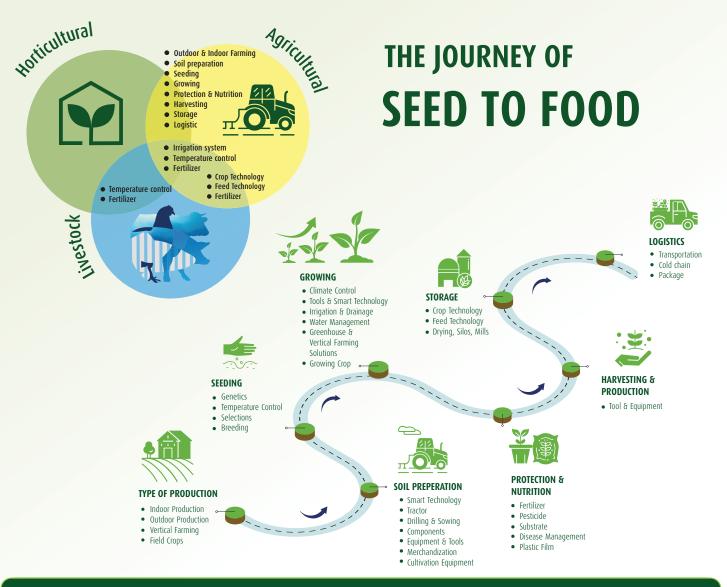

#### Main sectors:

- Outdoor & Indoor Farming
- Soil Preparation
- Seeding
- Growing
- Protection & Nutrition
- Harvesting
- Storage
- · Logistics