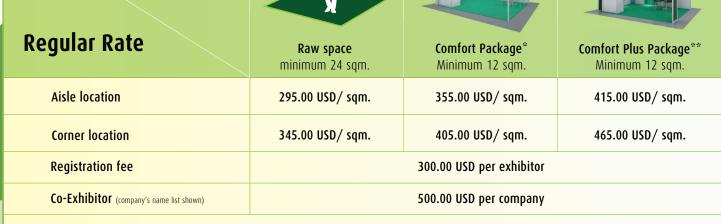

### **Booth Type**

\*Comfort Package - Needle Punch Carpet, Fascia Name , Information Counter 1, Folding Chair 4, Round Table 1, Fluorescent Lamp 2, Power Socket 1, Trash Bin 1
\*Comfort plus Package - Needle Punch Carpet, Fascia Name , Information Counter 1, Folding Chair 4, Round Table 1, Fluorescent Lamp 2,
Power Socket 1, Trash Bin 1, 2 panels of graphic size 1 x 2.5 metre